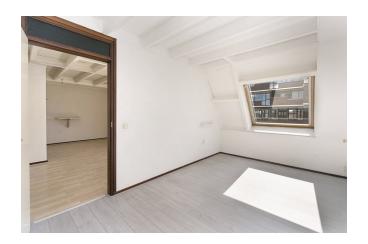

Layout:

Living room:

The apartment is located on the top floor. This floor is accessible by elevator or stairs. Upon entering the hall you will find the meter cupboard, access to the bathroom and the living room. The living room is spacious and bright. There is a light floor. There is no balcony.

Kitchen:

The straight kitchen is equipped with a new electric stove, refrigerator and plenty of storage space. The kitchen is simple but functional.

From the living room there is access to the spacious bedroom. The bedroom gets a lot of light through the skylight. In the room you can put a large closet.