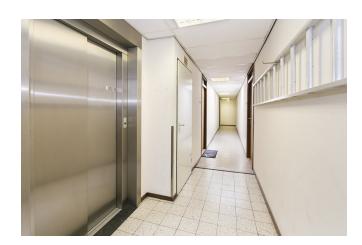

#### **DESCRIPTION**

Lovely living in downtown Apeldoorn.

The complex has a closed entrance and an elevator. The apartment has an open character, spacious bedroom, simple kitchen and bathroom and a beautiful view.

Layout:

Living room:

The apartment is located on the top floor. This floor is accessible by elevator or stairs. Upon entering the hall you will find the meter cupboard, access to the bathroom and the living room. The living room is spacious and bright. There is a light floor. There is no balcony.