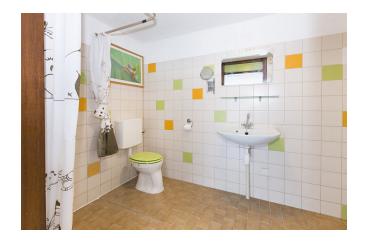

From the hall and the bedroom there is access to the bathroom. The bathroom is spacious and has a shower, toilet, sink and the white goods connections.

Storage room:

There is a storage room for your bike and extra stuff in the basement.