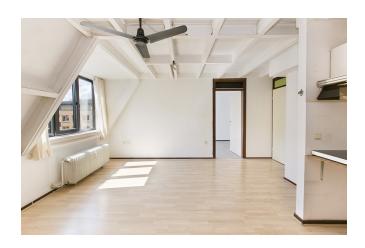

Layout:

Living room:

The apartment is located on the top floor. This floor is accessible by elevator or stairs. Upon entering the hall you will find the meter cupboard, access to the bathroom and the living room. The living room is spacious and bright. There is a light floor. There is no balcony.