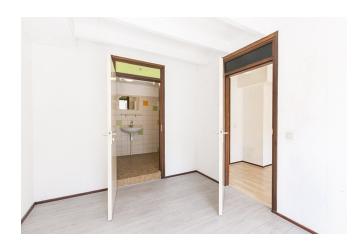

Kitchen:

The straight kitchen is equipped with a new electric stove, refrigerator and plenty of storage space. The kitchen is simple but functional.

From the living room there is access to the spacious bedroom. The bedroom gets a lot of light through the skylight. In the room you can put a large closet.

From the hall and the bedroom there is access to the bathroom. The bathroom is spacious and has a shower, toilet, sink and the white goods connections.

Storage room:

There is a storage room for your bike and extra stuff in the basement.