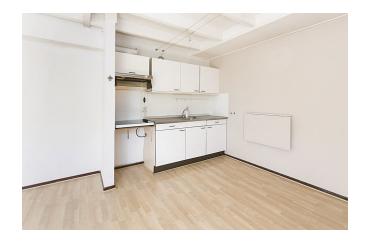

Kitchen:

The straight kitchen is equipped with a new electric stove, refrigerator and plenty of storage space. The kitchen is simple but functional.

From the living room there is access to the spacious bedroom. The bedroom gets a lot of light through the skylight. In the room you can put a large closet.