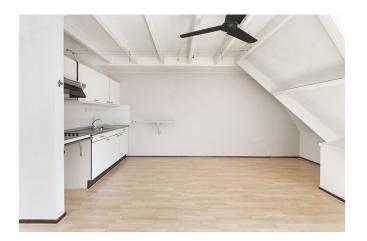

Kitchen:

The straight kitchen is equipped with a new electric stove, refrigerator and plenty of storage space. The kitchen is simple but functional.

From the living room there is access to the spacious bedroom. The bedroom gets a lot of light through the skylight. In the room you can put a large closet.