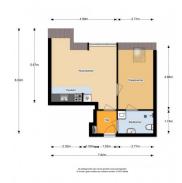

Layout:

Living room:

The apartment is located on the top floor. This floor is accessible by elevator or stairs. Upon entering the hall you will find the meter cupboard, access to the bathroom and the living room. The living room is spacious and bright. There is a light floor. There is no balcony.

Kitchen:

The straight kitchen is equipped with a new electric stove, refrigerator and plenty of storage space. The kitchen is simple but functional.

From the living room there is access to the spacious bedroom. The bedroom gets a lot of light through the skylight. In the room you can put a large closet.

From the hall and the bedroom there is access to the bathroom. The bathroom is spacious and has a shower, toilet, sink and the white goods connections.

Storage room:

There is a storage room for your bike and extra stuff in the basement.

### **SPECIFICATIONS**

**Price** € 1.095,- p.m. ex. g/w/l

Zip code 7311HZ

Gestoffeerd Interior

Type Appartement

**Rooms** 2

1 **Bedrooms** 

Living area 48m<sup>2</sup>