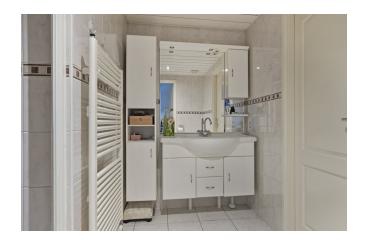

Layout: Upon entering the hall you will find the entrance and a modern bathroom. The bedroom has a convenient closet wall, which provides additional storage space. Through the hall you enter the spacious living room with an open kitchen, where a lot of natural light enters. The home also features a storage closet and two comfortable bedrooms, providing ample space for family and friends.