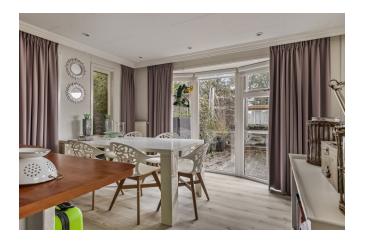

Layout: Upon entering the hall you will find the entrance and a modern bathroom. The bedroom has a convenient closet wall, which provides additional storage space. Through the hall you enter the spacious living room with an open kitchen, where a lot of natural light enters. The home also features a storage closet and two comfortable bedrooms, providing ample space for family and friends.