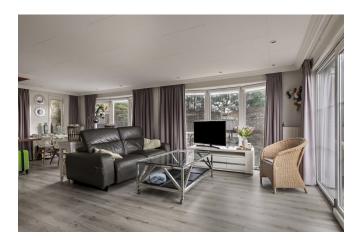

Layout: Upon entering the hall you will find the entrance and a modern bathroom. The bedroom has a convenient closet wall, which provides additional storage space. Through the hall you enter the spacious living room with an open kitchen, where a lot of natural light enters. The home also features a storage closet and two comfortable bedrooms, providing ample space for family and friends.