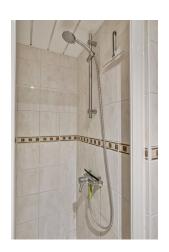

Layout: Upon entering the hall you will find the entrance and a modern bathroom. The bedroom has a convenient closet wall, which provides additional storage space. Through the hall you enter the spacious living room with an open kitchen, where a lot of natural light enters. The home also features a storage closet and two comfortable bedrooms, providing ample space for family and friends.