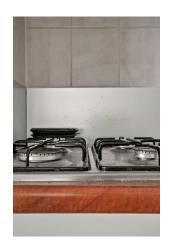

Layout: Upon entering the hall you will find the entrance and a modern bathroom. The bedroom has a convenient closet wall, which provides additional storage space. Through the hall you enter the spacious living room with an open kitchen, where a lot of natural light enters. The home also features a storage closet and two comfortable bedrooms, providing ample space for family and friends.