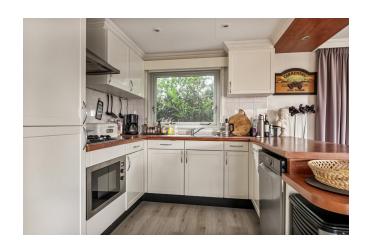

Layout: Upon entering the hall you will find the entrance and a modern bathroom. The bedroom has a convenient closet wall, which provides additional storage space. Through the hall you enter the spacious living room with an open kitchen, where a lot of natural light enters. The home also features a storage closet and two comfortable bedrooms, providing ample space for family and friends.