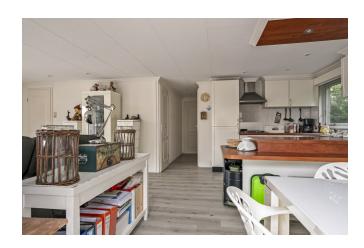

Layout: Upon entering the hall you will find the entrance and a modern bathroom. The bedroom has a convenient closet wall, which provides additional storage space. Through the hall you enter the spacious living room with an open kitchen, where a lot of natural light enters. The home also features a storage closet and two comfortable bedrooms, providing ample space for family and friends.