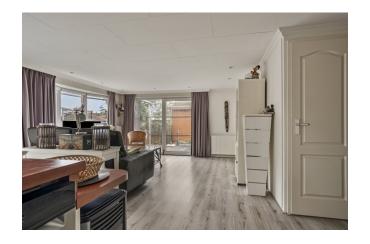

Layout: Upon entering the hall you will find the entrance and a modern bathroom. The bedroom has a convenient closet wall, which provides additional storage space. Through the hall you enter the spacious living room with an open kitchen, where a lot of natural light enters. The home also features a storage closet and two comfortable bedrooms, providing ample space for family and friends.