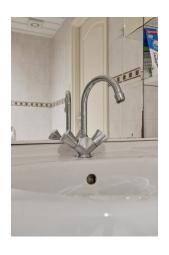

Layout: Upon entering the hall you will find the entrance and a modern bathroom. The bedroom has a convenient closet wall, which provides additional storage space. Through the hall you enter the spacious living room with an open kitchen, where a lot of natural light enters. The home also features a storage closet and two comfortable bedrooms, providing ample space for family and friends.