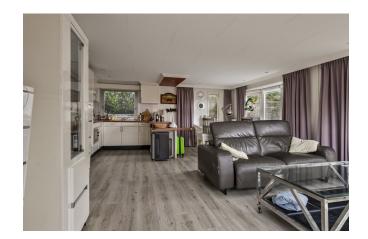

Layout: Upon entering the hall you will find the entrance and a modern bathroom. The bedroom has a convenient closet wall, which provides additional storage space. Through the hall you enter the spacious living room with an open kitchen, where a lot of natural light enters. The home also features a storage closet and two comfortable bedrooms, providing ample space for family and friends.