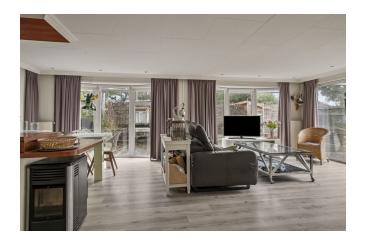

Layout: Upon entering the hall you will find the entrance and a modern bathroom. The bedroom has a convenient closet wall, which provides additional storage space. Through the hall you enter the spacious living room with an open kitchen, where a lot of natural light enters. The home also features a storage closet and two comfortable bedrooms, providing ample space for family and friends.