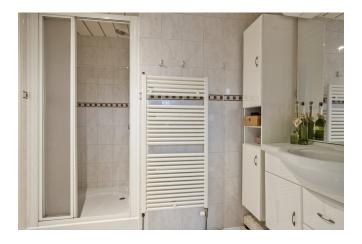

Layout: Upon entering the hall you will find the entrance and a modern bathroom. The bedroom has a convenient closet wall, which provides additional storage space. Through the hall you enter the spacious living room with an open kitchen, where a lot of natural light enters. The home also features a storage closet and two comfortable bedrooms, providing ample space for family and friends.