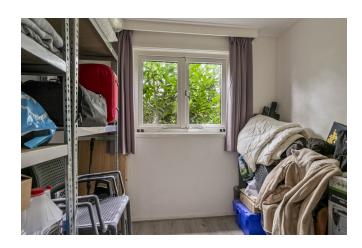

Layout: Upon entering the hall you will find the entrance and a modern bathroom. The bedroom has a convenient closet wall, which provides additional storage space. Through the hall you enter the spacious living room with an open kitchen, where a lot of natural light enters. The home also features a storage closet and two comfortable bedrooms, providing ample space for family and friends.