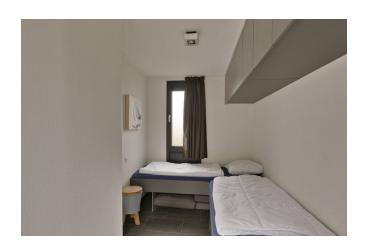

#### Layout:

Entrance hall, bedroom with walk-in closet and access to the bathroom. Toilet, utility room. Second bedroom with 2 single beds, storage cabinets upstairs and access to the bathroom. The eye catcher is the stylish kitchen with beautiful appliances. The open living room with beautiful furniture and lots of light give the house a vacation feeling.