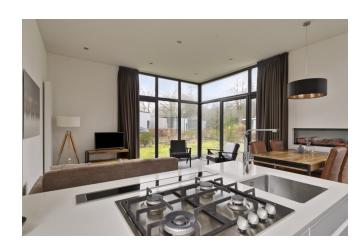

#### Layout:

Entrance hall, bedroom with walk-in closet and access to the bathroom. Toilet, utility room. Second bedroom with 2 single beds, storage cabinets upstairs and access to the bathroom. The eye catcher is the stylish kitchen with beautiful appliances. The open living room with beautiful furniture and lots of light give the house a vacation feeling.