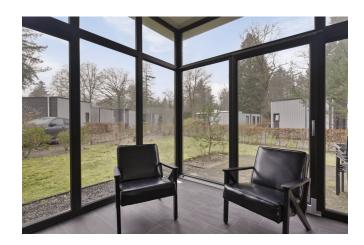

#### Layout:

Entrance hall, bedroom with walk-in closet and access to the bathroom. Toilet, utility room. Second bedroom with 2 single beds, storage cabinets upstairs and access to the bathroom. The eye catcher is the stylish kitchen with beautiful appliances. The open living room with beautiful furniture and lots of light give the house a vacation feeling.

You have a private parking, spacious lot with terrace. The home is very tastefully decorated and move-in ready.