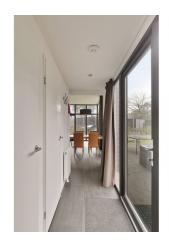

#### Layout:

Entrance hall, bedroom with walk-in closet and access to the bathroom. Toilet, utility room. Second bedroom with 2 single beds, storage cabinets upstairs and access to the bathroom. The eye catcher is the stylish kitchen with beautiful appliances. The open living room with beautiful furniture and lots of light give the house a vacation feeling.