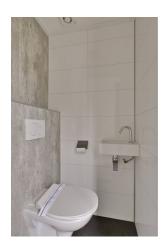

#### Layout:

Entrance hall, bedroom with walk-in closet and access to the bathroom. Toilet, utility room. Second bedroom with 2 single beds, storage cabinets upstairs and access to the bathroom. The eye catcher is the stylish kitchen with beautiful appliances. The open living room with beautiful furniture and lots of light give the house a vacation feeling.