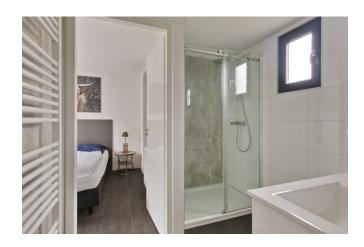

#### Layout:

Entrance hall, bedroom with walk-in closet and access to the bathroom. Toilet, utility room. Second bedroom with 2 single beds, storage cabinets upstairs and access to the bathroom. The eye catcher is the stylish kitchen with beautiful appliances. The open living room with beautiful furniture and lots of light give the house a vacation feeling.