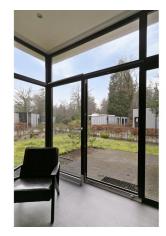

#### Layout:

Entrance hall, bedroom with walk-in closet and access to the bathroom. Toilet, utility room. Second bedroom with 2 single beds, storage cabinets upstairs and access to the bathroom. The eye catcher is the stylish kitchen with beautiful appliances. The open living room with beautiful furniture and lots of light give the house a vacation feeling.

You have a private parking, spacious lot with terrace. The home is very tastefully decorated and move-in ready.