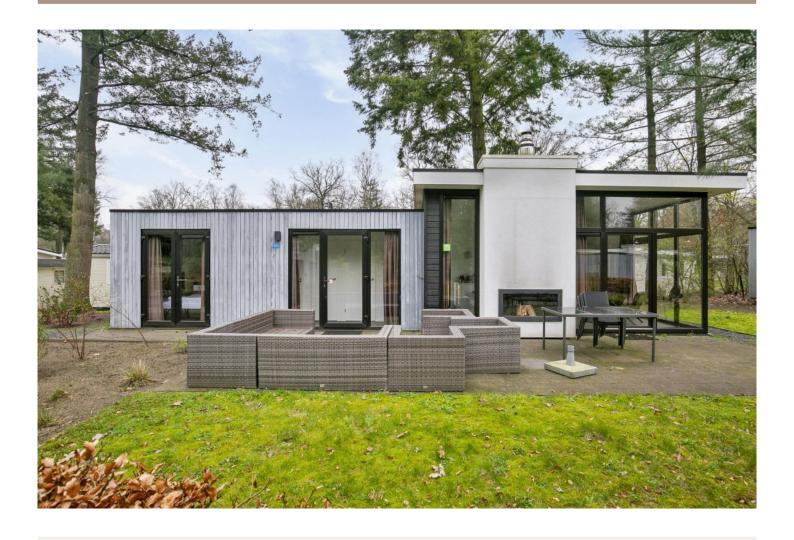

#### **DESCRIPTION**

On a beautiful private corner lot located modern chalet with two bedrooms.

#### Layout:

Entrance hall, bedroom with walk-in closet and access to the bathroom. Toilet, utility room. Second bedroom with 2 single beds, storage cabinets upstairs and access to the bathroom. The eye catcher is the stylish kitchen with beautiful appliances. The open living room with beautiful furniture and lots of light give the house a vacation feeling.

You have a private parking, spacious lot with terrace. The home is very tastefully decorated and move-in ready.

#### Features:

- -Asking price € 199,750, k.k.
- -VAT free
- -Own land
- -Parking at the house
- -Year of construction: 2017
- -Number of bedrooms: 2
- -Living space: approx. 68 m<sup>2</sup>
- -Plot area: 403 m2