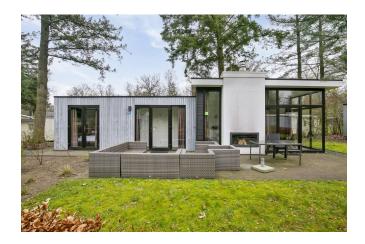

#### **DESCRIPTION**

On a beautiful private corner lot located modern chalet with two bedrooms.

#### Layout:

Entrance hall, bedroom with walk-in closet and access to the bathroom. Toilet, utility room. Second bedroom with 2 single beds, storage cabinets upstairs and access to the bathroom. The eye catcher is the stylish kitchen with beautiful appliances. The open living room with beautiful furniture and lots of light give the house a vacation feeling.

You have a private parking, spacious lot with terrace. The home is very tastefully decorated and move-in ready.

#### Features:

- -Asking price € 199,750, k.k.
- -VAT free
- -Own land
- -Parking at the house
- -Year of construction: 2017
- -Number of bedrooms: 2
- -Living space: approx. 68 m<sup>2</sup>
- -Plot area: 403 m2