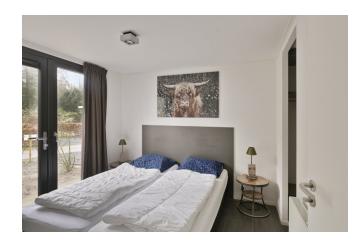

#### Layout:

Entrance hall, bedroom with walk-in closet and access to the bathroom. Toilet, utility room. Second bedroom with 2 single beds, storage cabinets upstairs and access to the bathroom. The eye catcher is the stylish kitchen with beautiful appliances. The open living room with beautiful furniture and lots of light give the house a vacation feeling.