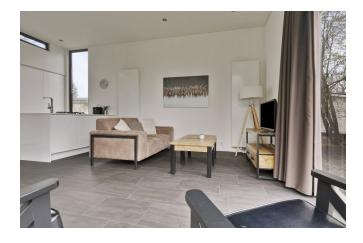

#### Layout:

Entrance hall, bedroom with walk-in closet and access to the bathroom. Toilet, utility room. Second bedroom with 2 single beds, storage cabinets upstairs and access to the bathroom. The eye catcher is the stylish kitchen with beautiful appliances. The open living room with beautiful furniture and lots of light give the house a vacation feeling.