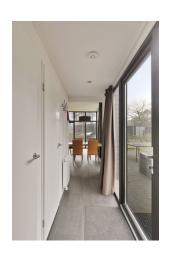

#### Layout:

Entrance hall, bedroom with walk-in closet and access to the bathroom. Toilet, utility room. Second bedroom with 2 single beds, storage cabinets upstairs and access to the bathroom. The eye catcher is the stylish kitchen with beautiful appliances. The open living room with beautiful furniture and lots of light give the house a vacation feeling.