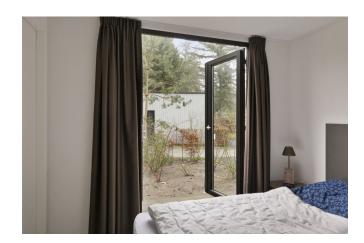

#### Layout:

Entrance hall, bedroom with walk-in closet and access to the bathroom. Toilet, utility room. Second bedroom with 2 single beds, storage cabinets upstairs and access to the bathroom. The eye catcher is the stylish kitchen with beautiful appliances. The open living room with beautiful furniture and lots of light give the house a vacation feeling.