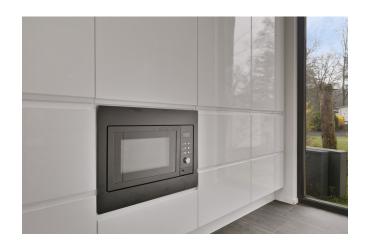

#### Layout:

Entrance hall, bedroom with walk-in closet and access to the bathroom. Toilet, utility room. Second bedroom with 2 single beds, storage cabinets upstairs and access to the bathroom. The eye catcher is the stylish kitchen with beautiful appliances. The open living room with beautiful furniture and lots of light give the house a vacation feeling.