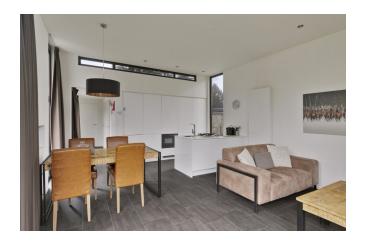

#### Layout:

Entrance hall, bedroom with walk-in closet and access to the bathroom. Toilet, utility room. Second bedroom with 2 single beds, storage cabinets upstairs and access to the bathroom. The eye catcher is the stylish kitchen with beautiful appliances. The open living room with beautiful furniture and lots of light give the house a vacation feeling.

You have a private parking, spacious lot with terrace. The home is very tastefully decorated and move-in ready.