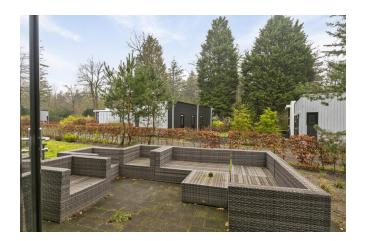

You have a private parking, spacious lot with terrace. The home is very tastefully decorated and move-in ready.

#### Features:

- -Asking price € 199,750, k.k.
- -VAT free
- -Own land
- -Parking at the house
- -Year of construction: 2017
- -Number of bedrooms: 2
- -Living space: approx. 68 m<sup>2</sup>
- -Plot area: 403 m2