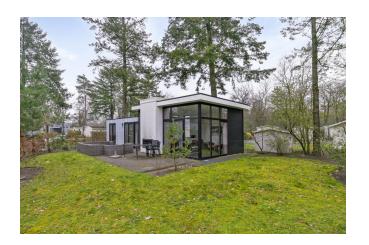

#### **DESCRIPTION**

On a beautiful private corner lot located modern chalet with two bedrooms.

You have a private parking, spacious lot with terrace. The home is very tastefully decorated and move-in ready.

#### Features:

- -Asking price € 199,750, k.k.
- -VAT free
- -Own land
- -Parking at the house
- -Year of construction: 2017
- -Number of bedrooms: 2
- -Living space: approx. 68 m<sup>2</sup>
- -Plot area: 403 m2