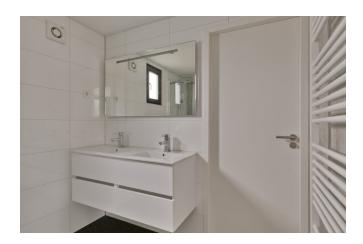

#### Layout:

Entrance hall, bedroom with walk-in closet and access to the bathroom. Toilet, utility room. Second bedroom with 2 single beds, storage cabinets upstairs and access to the bathroom. The eye catcher is the stylish kitchen with beautiful appliances. The open living room with beautiful furniture and lots of light give the house a vacation feeling.