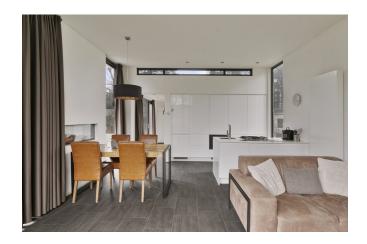

#### Layout:

Entrance hall, bedroom with walk-in closet and access to the bathroom. Toilet, utility room. Second bedroom with 2 single beds, storage cabinets upstairs and access to the bathroom. The eye catcher is the stylish kitchen with beautiful appliances. The open living room with beautiful furniture and lots of light give the house a vacation feeling.

You have a private parking, spacious lot with terrace. The home is very tastefully decorated and move-in ready.