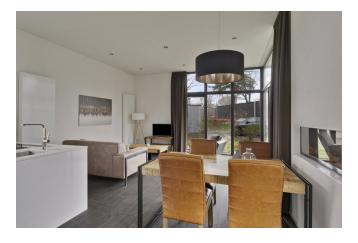

#### Layout:

Entrance hall, bedroom with walk-in closet and access to the bathroom. Toilet, utility room. Second bedroom with 2 single beds, storage cabinets upstairs and access to the bathroom. The eye catcher is the stylish kitchen with beautiful appliances. The open living room with beautiful furniture and lots of light give the house a vacation feeling.

You have a private parking, spacious lot with terrace. The home is very tastefully decorated and move-in ready.