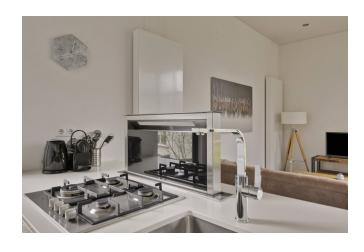

#### Layout:

Entrance hall, bedroom with walk-in closet and access to the bathroom. Toilet, utility room. Second bedroom with 2 single beds, storage cabinets upstairs and access to the bathroom. The eye catcher is the stylish kitchen with beautiful appliances. The open living room with beautiful furniture and lots of light give the house a vacation feeling.