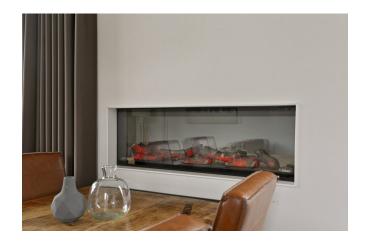

#### Layout:

Entrance hall, bedroom with walk-in closet and access to the bathroom. Toilet, utility room. Second bedroom with 2 single beds, storage cabinets upstairs and access to the bathroom. The eye catcher is the stylish kitchen with beautiful appliances. The open living room with beautiful furniture and lots of light give the house a vacation feeling.

You have a private parking, spacious lot with terrace. The home is very tastefully decorated and move-in ready.