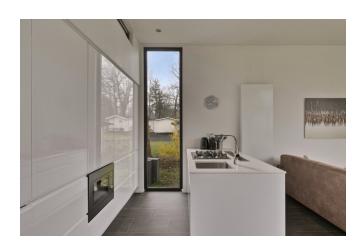

#### Layout:

Entrance hall, bedroom with walk-in closet and access to the bathroom. Toilet, utility room. Second bedroom with 2 single beds, storage cabinets upstairs and access to the bathroom. The eye catcher is the stylish kitchen with beautiful appliances. The open living room with beautiful furniture and lots of light give the house a vacation feeling.